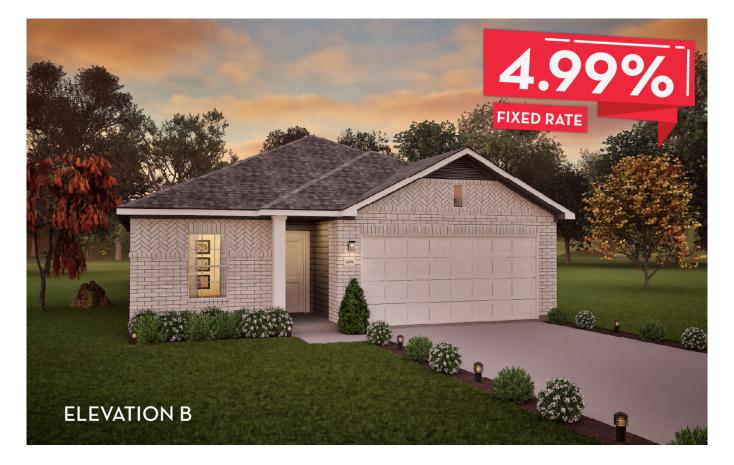

## **DESCRIPTION OF 1926 MIDDLE PASS LN. ANGLETON, TEXAS 77515**

The gorgeous Sabine floor plan is a one-story home with an ideal layout that will suit most any lifestyle. Entering this lovely home, you are met with the second and third bedrooms, each boasting convenient walk-in closets, as well as entry to the full secondary bath residing right beside the third bedroom. Also at the front of the home is entrance to your two-car garage. If you are needing more space to store tools or holiday decorations, opt to include an extra five feet, making it a two-anda half car garage. Down the hall lies the massive family room, formal dining room, and the huge kitchen - this entire living area is perfect for hosting dinner parties and family gatherings of any size! Your kitchen is equipped with ample counterspace featuring granite countertops, convenient kitchen island for more counterspace, industry-leading appliances, as well as an oversized pantry with your walk-in utility room just around the corner. Facing the utility room is your secluded home office - a private nook for the kids to finish their homework. If you love relaxing outdoors or grilling out for family and friends, you will love having an optional covered patio to experience those activities. Privacy is no worry when it comes to the master bedroom and bathroom at the back of the home. Your master bathroom includes cultured marble countertops with the option of dual vanities, a shower/bathtub enclosure, as well as a large walk-in closet! Elevate your master bathroom style and...