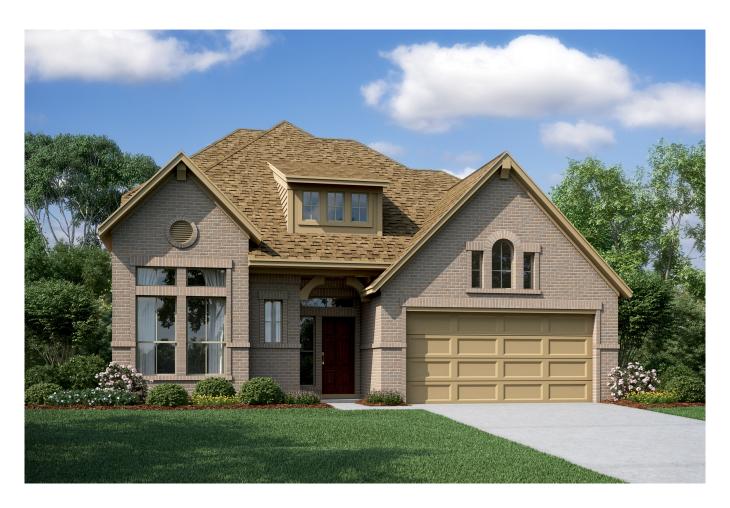

\$374,995

| 2     |      | 3.5   | 2          | <b>2501</b> |
|-------|------|-------|------------|-------------|
| Story |      | Baths | Car Garage | Sq Ft       |
| Story | Beas | Baths | Car Garage | Sq Ft       |

## **DESCRIPTION OF 1943 PARKS EDGE LANE ANGLETON, TEXAS 77515**

Welcoming foyer leading to gorgeous home office. Chef-worthy gourmet kitchen with abundant of cabinetry & sprawling island. Refined dining area & great room perfect for hosting guests. Tranquil owner's suite for rest and relaxation. Owner's ultra spa bath with double sink vanity, soaker tub & walk-in closet. Cozy loft for extra living space. Additional attic space for extra storage.

PROPERTY FEATURES OF 1943 PARKS EDGE LANE ANGLETON, TEXAS 77515